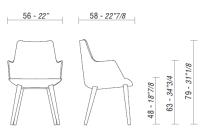

#### **DIMENSIONS**

DIVINA, chair with 4 legs.

DIVINA, chair with 4 wooden legs.

DIVINA, chair with swivel 4 star base.

DIVINA, chair with star base.