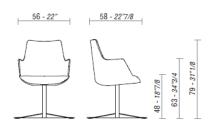

#### **DIMENSIONS**

DIVINA, chair with 4 legs.

DIVINA, chair with 4 wooden legs.

DIVINA, chair with swivel 4 star base.

DIVINA, chair with star base.