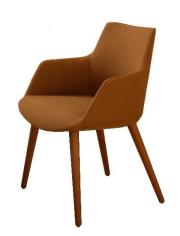

#### **Product: ARMCHAIR**

Embracing and gentle shaped armchair.

#### **TECHNICAL FEATURES**

**Structure:** armchair composed by a cold foamed shell. *Divina* can be dressed in leather or fabric. Available with different bases: four legs metallic or wooden structure, swivel 4 or 5 star base.

#### Star base MECHANISMS:

**Harmonic,** with an oscillating movement which increases the comfort.

Fixed plate.

DIVINA, chair with 4 metal legs.

DIVINA, chair with 4 wooden legs.