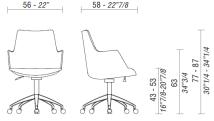

#### **DIMENSIONS**

DIVINA, chair with 4 legs.

DIVINA, chair with 4 wooden legs.

DIVINA, chair with swivel 4 star base.

DIVINA, chair with star base.