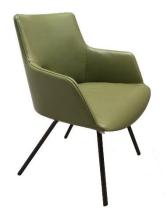

#### **Product: ARMCHAIR**

Embracing and gentle shaped armchair.

#### **TECHNICAL FEATURES**

**Structure:** armchair composed by a cold foamed shell. *Divina* can be dressed in leather or fabric. Available with different bases: four legs metallic or wooden structure, swivel 4 or 5 star base.

#### Star base MECHANISMS:

**Harmonic,** with an oscillating movement which increases the comfort.

Fixed plate.

DIVINA, chair with 4 metal legs.

DIVINA, chair with 4 wooden legs.