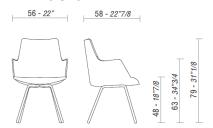

#### **DIMENSIONS**

DIVINA, chair with 4 legs.

DIVINA, chair with 4 wooden legs.

DIVINA, chair with swivel 4 star base.

DIVINA, chair with star base.